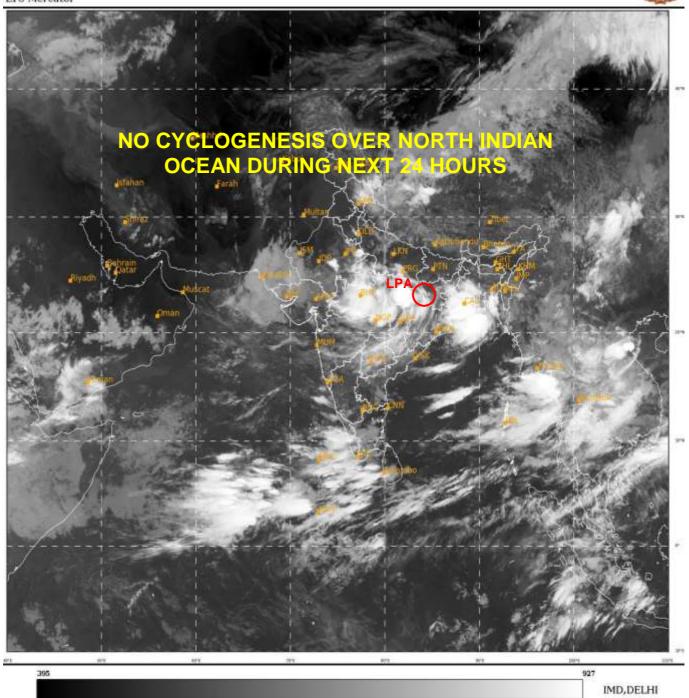

#### **BAY OF BENGAL:**

YESTERDAY'S WELL MARKED LOW PRESSURE AREA OVER NORTHWEST BAY OF BENGAL OFF NORTH ODISHA – WEST BENGAL COASTS MOVED INLAND BY THE SAME EVENING. IT LAY AS A LOW PRESSURE AREA OVER JHARKHAND & ADJOINING NORTH CHHATTISGARH WITH THE ASSOCIATED CYCLONIC CIRCULATION EXTENDING UPTO 5.8 KM ABOVE MEAN SEA LEVEL AT 0300 UTC OF TODAY.

A FRESH LOW PRESSURE AREA IS LIKELY TO FORM OVER NORTH BAY OF BENGAL & NEIGHBOURHOOD AROUND 28<sup>TH</sup> JULY,2021.

SCATTERED LOW AND MEDIUM CLOUDS WITH EMBEDDED INTENSE TO VERY INTENSE CONVECTION LAY OVER NORTH & WEST-CENTRAL BAY OF BENGAL AND NORTH ANDAMAN SEA. SCATTERED LOW AND MEDIUM CLOUDS WITH EMBEDDED MODERATE TO INTENSE CONVECTION LAY OVER REST OF BAY OF BENGAL & SOUTH ANDAMAN SEA.